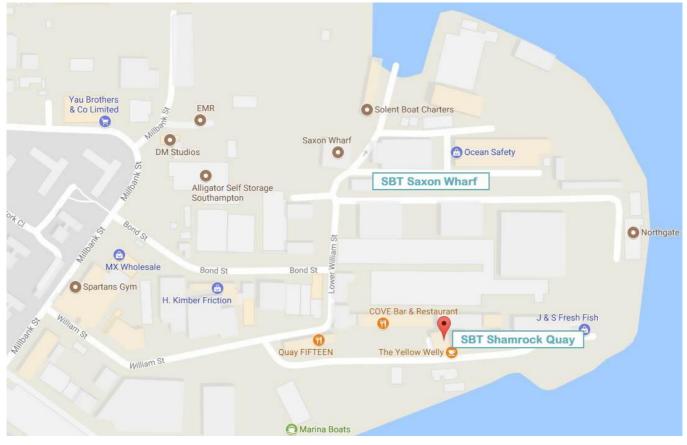

### **Basic Details**

| Location        | Building 11 Shamrock Quay (see map below)<br>William Street, Southampton SO14 5QL |
|-----------------|-----------------------------------------------------------------------------------|
| Start Time      | Registration 9.00-9.20am - Course Start 9.30am                                    |
| Finish Time     | Approximately 5.30pm                                                              |
| Duration        | 1 Day                                                                             |
| Lower Age Limit | 16 Years                                                                          |
| Car Parking     | On Site (see map below)                                                           |

### **Car Parking**

All visitors to Shamrock Quay are allowed 3 hours of free car parking. For long stays charges apply as detailed on :-

https://www.solentboattraining.co.uk/car-parking

### **Directions To Our Training Centre**

<u>By Train</u>: We are about 1.5miles from Southampton centre railway station. <u>By Car</u>: Our address is above, the maps below will help you find our centre.

Shamrock Quay, William Street, Southampton, SO14 5QL