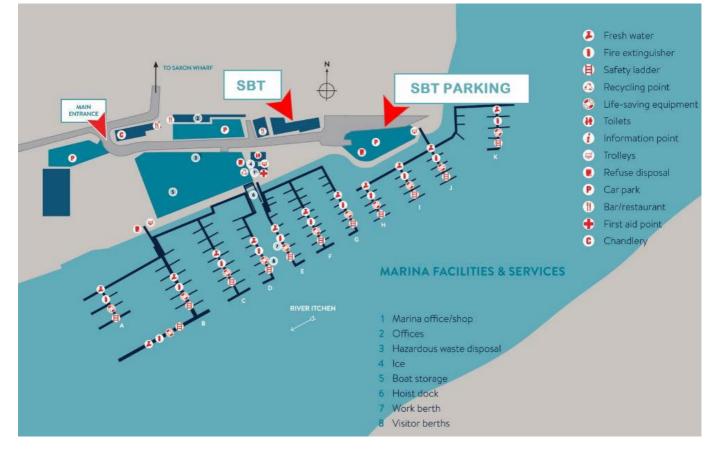

### **Basic Details**

| Location        | Building 11 Shamrock Quay (see map below)<br>William Street, Southampton SO14 5QL |
|-----------------|-----------------------------------------------------------------------------------|
| Start Time      | Registration 9.00-9.20am - Course Start 9.30am                                    |
| Finish Time     | Approximately 5.30pm                                                              |
| Duration        | 1 Day                                                                             |
| Lower Age Limit | 16 Years                                                                          |
| Car Parking     | On Site (see map below)                                                           |

### **Car Parking**

All visitors to Shamrock Quay are allowed 3 hours of free car parking. For long stays charges apply as detailed on :-

https://www.solentboattraining.co.uk/car-parking