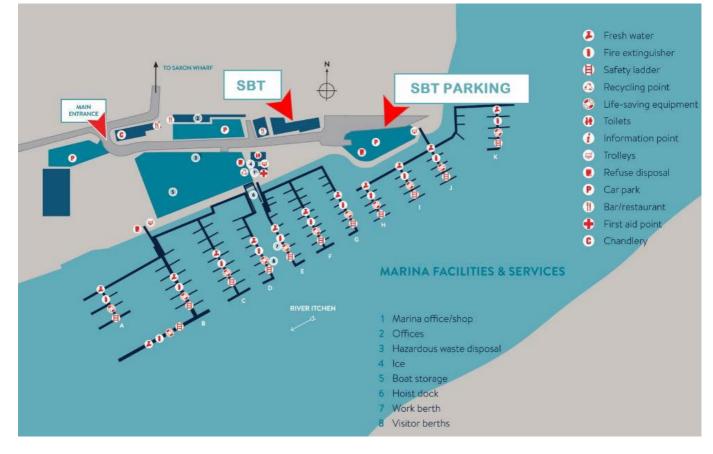

### **Basic Details**

| Location        | Unit 11 Shamrock Quay (see map below)<br>William Street, Southampton SO14 5QL |
|-----------------|-------------------------------------------------------------------------------|
| Start Time      | Registration 9.00-9.20am - Course Start 9.30am                                |
| Finish Time     | Approximately 5.00pm                                                          |
| Duration        | 1 Day                                                                         |
| Lower Age Limit | 12 Years                                                                      |
| Car Parking     | On Site (see map below)                                                       |

# **Car Parking**

All visitors to Shamrock Quay are allowed 3 hours of free car parking.

For long stays charges apply as detailed on :-

https://www.solentboattraining.co.uk/car-parking

## **Directions To Our Training Centre**

<u>By Train</u>: We are about 1.5miles from Southampton centre railway station. <u>By Car</u>: Our address is above, the maps below will help you find our centre.