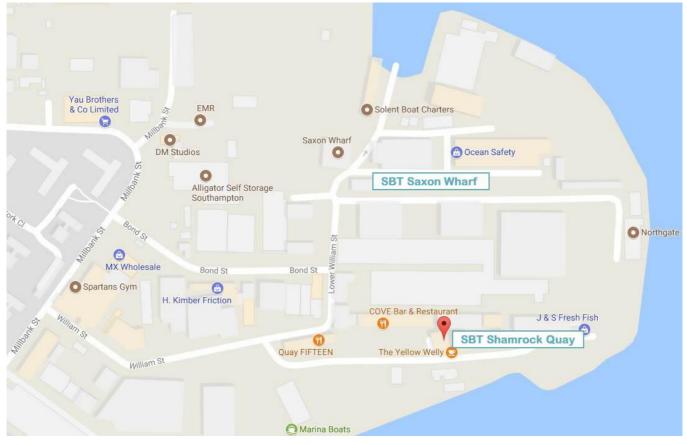

### **Basic Details**

| Location        | Unit 11 Shamrock Quay (see map below)<br>William Street, Southampton SO14 5QL |
|-----------------|-------------------------------------------------------------------------------|
| Start Time      | Registration 9.00-9.20am - Course Start 9.30am                                |
| Finish Time     | Approximately 5.00pm                                                          |
| Duration        | 1 Day                                                                         |
| Lower Age Limit | 12 Years                                                                      |
| Car Parking     | On Site (see map below)                                                       |

## **Directions To Our Training Centre**

<u>By Train</u>: We are about 1.5miles from Southampton centre railway station. <u>By Car</u>: Our address is above, the maps below will help you find our centre.

Shamrock Quay, William Street, Southampton, SO14 5QL