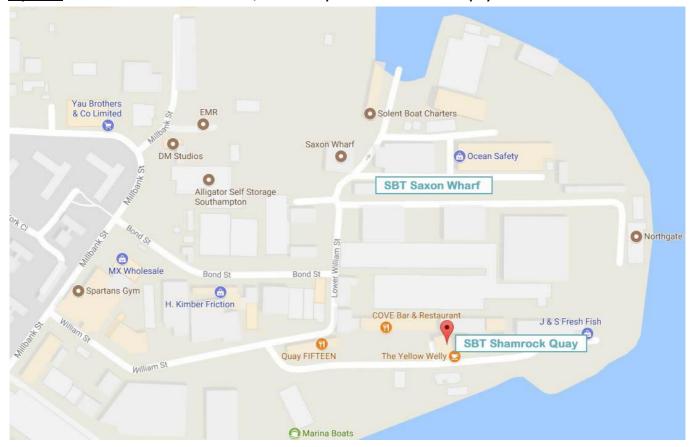

#### **Basic Details**

Location Building 11 Shamrock Quay (see map below)

William Street, Southampton SO14 5QL

Start Time Registration 9.00-9.20am - Course Start 9.30am

Finish Time Approximately 5.30pm

Duration 1 Day
Lower Age Limit 12 Years

# **Directions To Our Training Centre**

By Train: We are about 1.5 miles from Southampton centre railway station.

By Car: Our address is above, the maps below will help you find our centre.

Shamrock Quay, William Street, Southampton, SO14 5QL