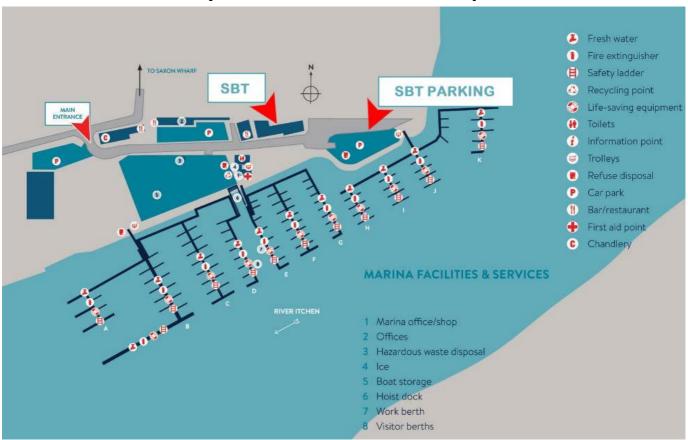

Car Parking On Site (see map below)

# **Car Parking**

All visitors to Shamrock Quay are allowed 3 hours of free car parking. For long stays charges apply as detailed on :- <a href="https://www.solentboattraining.co.uk/car-parking">https://www.solentboattraining.co.uk/car-parking</a>