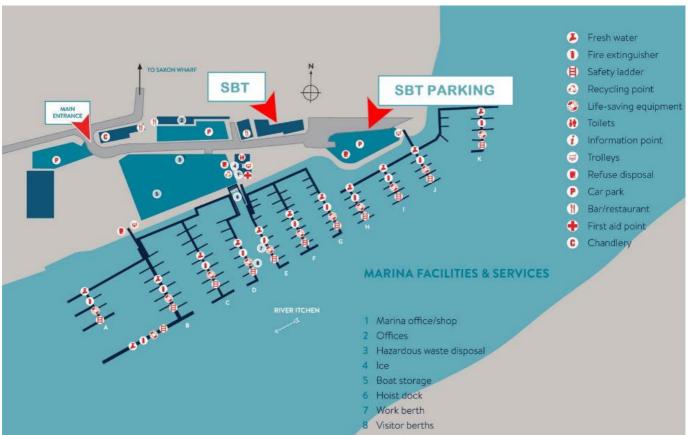

#### **Basic Details**

Location Unit 11 Shamrock Quay (see map below)

William Street, Southampton SO14 5QL

Start Time Registration 9.00-9.20am - Course Start 9.30am

Finish Time Approximately 5.00pm

Duration 1 Day

Lower Age Limit 12 Years

Car Parking On Site (see map below)

# **Car Parking**

All visitors to Shamrock Quay are allowed 3 hours of free car parking. For long stays charges apply as detailed on :-

https://www.solentboattraining.co.uk/car-parking