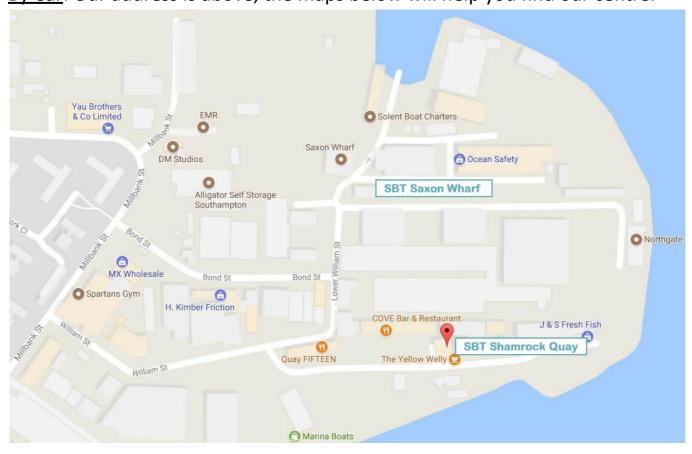

#### **Basic Details**

Location Unit 11 Shamrock Quay (see map below)

William Street, Southampton SO14 5QL

Start Time Registration 9.00-9.20am - Course Start 9.30am

Finish Time Approximately 5.00pm

Duration 1 Day

Lower Age Limit 12 Years

Car Parking On Site (see map below)

# **Directions To Our Training Centre**

<u>By Train</u>: We are about 1.5miles from Southampton centre railway station. <u>By Car</u>: Our address is above, the maps below will help you find our centre.

# Shamrock Quay, William Street, Southampton, SO14 5QL