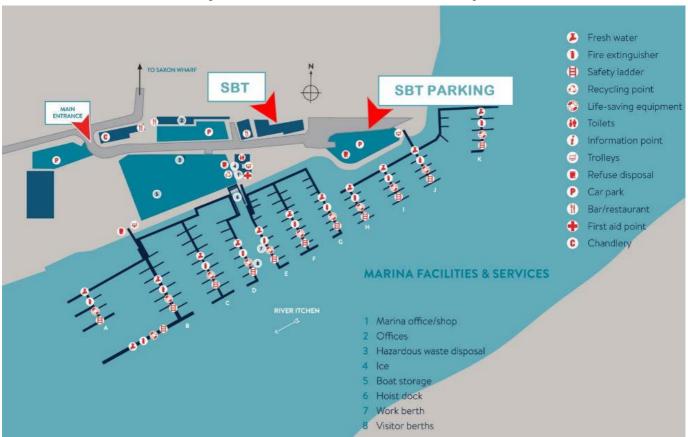

#### **Basic Details**

Location Building 11 Shamrock Quay (see map below)

William Street, Southampton SO14 5QL

Start Time Registration 9.00-9.20am - Sailing Starts 9.30am

Finish Time Approximately 5.00pm

Duration 1 Day
Lower Age Limit 16 Years

Car Parking On Site (see map below)